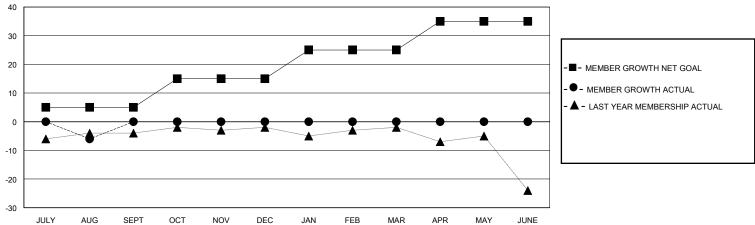

## District 36 E

Results as of: 8/31/2024

| GMT: LOCATION OREGON GMT C | CA |
|----------------------------|----|
|----------------------------|----|

| Clubs                 |               |           |               | Members       |                        |                         |                                                    |
|-----------------------|---------------|-----------|---------------|---------------|------------------------|-------------------------|----------------------------------------------------|
| RESULTS FOR 2024-2025 |               |           |               |               | RESULTS F              | OR 2024-2025            |                                                    |
| QUARTER               | NEW CLUB GOAL | NEW CLUBS | DROPPED CLUBS | QUARTER MEME  | BER GROWTH NET<br>GOAL | MEMBER GROWTH<br>ACTUAL | DROPPED<br>MEMBERS ACTUAL<br>(including transfers) |
| JULY/AUG/SEPT         | 0             | 0         | 0             | JULY/AUG/SEPT | 5                      | 10                      | 14                                                 |
| OCT/NOV/DEC           | 0             | 0         | 0             | OCT/NOV/DEC   | 10                     | 0                       | 0                                                  |
| JAN/FEB/MAR           | 0             | 0         | 0             | JAN/FEB/MAR   | 10                     | 0                       | 0                                                  |
| APR/MAY/JUNE          | 0             | 0         | 0             | APR/MAY/JUNE  | 10                     | 0                       | 0                                                  |